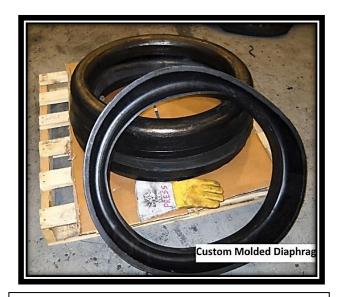

#### Compression Molded Parts – We'll Use Your Mold or Design One for You:

Geho Pump Diaphragm

Custom-Molded Diaphragms

Splash Guards

Metering Sleeves