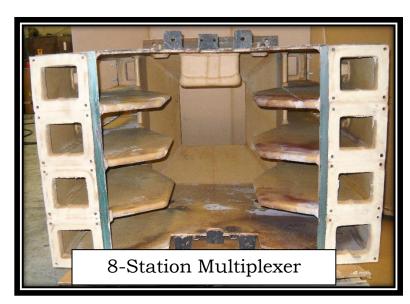

### Odd Configurations? No Problem!

Distributor Box

Rake Arms

Barometric Condenser

Feed Chute

Tankers: Lined – Stripped & Relined
D.O.T. Certified Spark Tested and

Lining-Inspection for OTR Tankers