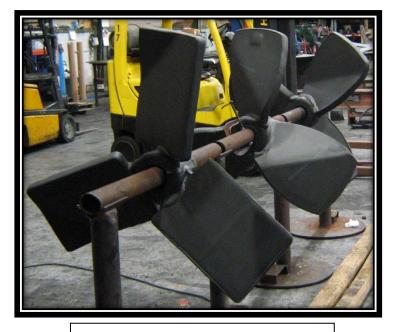

## We're Expert Rubber Liners:

Acid Storage Tank

45 Degree Paddle Star Rotor

Stabilization Tank

Rake Arm

8-Foot Diameter Propeller

Rotor

Vertamill Screw