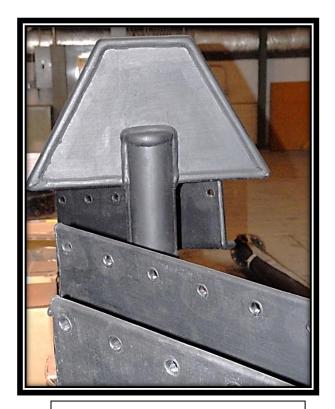

## We're Expert Rubber Liners:

Acid Storage Tank

45 Degree Paddle Star Rotor

Stabilization Tank

Rake Arm

8-Foot Diameter Propeller

Rotor

Vertamill Screw