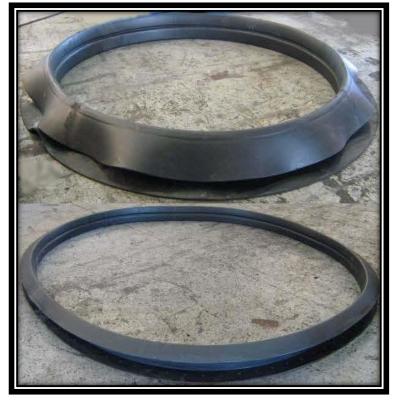

### We're Experts in Repairs and Relining:

Belly Liners - Repaired and Relined

1) Chemically Damaged Steel

3) Blasted and Ready to Reline

2) Repaird Steel (same integrity as new)

4) Relined and Ready for Service