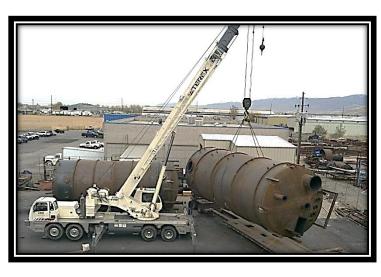

☐ Repairs and Relining
  - Stripping off Old Linings
  - Testing Steel Integrity
- □ Compression Rubber Molding
  - Pump Diaphragms
  - Cyclone Splash Guards
  - Ceramic-Embedded Wear Panels
  - Custom Parts Specific to Your Needs
- ☐ Engineering Design and Fabrication Services
  - Free Quotes

## We're Expert Rubber Liners:



Acid Storage Tank



45 Degree Paddle Star Rotor



Stabilization Tank



Rake Arm



8-Foot Diameter Propeller



Rotor



Vertamill Screw



Belt Support Rollers



Hand-Grooved Drive Wheels



Agitator Props



Reverse Spiral





#### Drive Pulleys Hand-Grooved to Your Specs







Ceramic-Infused Pulleys For Extreme Wear Conditions



## **Lined Pipe of All Sizes and Configurations:**













## Tanks and Vessels of All Sizes and Configurations:











### **Rubber Lined Valves and Pump Casings:**



Custom-Made Pinch Valve



Pump Casings



Valve Bodies



Dezurik Valve

### Odd Configurations? No Problem!



Distributor Box



Rake Arms



Barometric Condenser



Feed Chute



Tankers: Lined – Stripped & Relined
D.O.T. Certified Spark Tested and

Lining-Inspection for OTR Tankers





### We're Experts in Repairs and Relining:





Belly Liners - Repaired and Relined



1) Chemically Damaged Steel



3) Blasted and Ready to Reline



2) Repaird Steel (same integrity as new)



4) Relined and Ready for Service



1) Damaged Pipe with Worn Lining



2) Repaired





3 & 4) Painted & Relined -- Ready for Service

#### Compression Molded Parts – We'll Use Your Mold or Design One for You:



Geho Pump Diaphragm



Custom-Molded Diaphragm