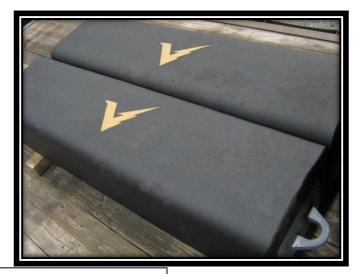

### We're Experts in Repairs and Relining:

Belly Liners - Repaired and Relined

1) Chemically Damaged Steel

3) Blasted and Ready to Reline

2) Repaird Steel (same integrity as new)

4) Relined and Ready for Service