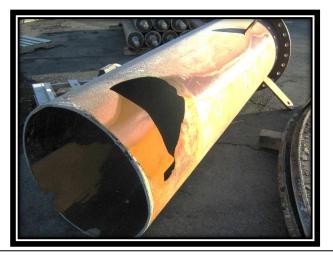

1) Damaged Pipe with Worn Lining

2) Repaired

3 & 4) Painted & Relined -- Ready for Service