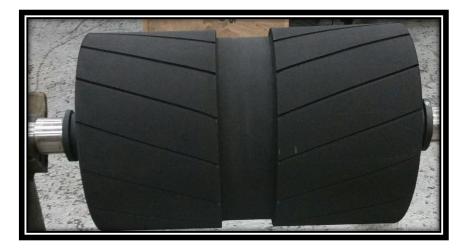

## We're Expert Rubber Liners:

Acid Storage Tank

45 Degree Paddle Star Rotor

Stabilization Tank

Rake Arm

8-Foot Diameter Propeller

Rotor

Vertamill Screw

Belt Support Rollers

Hand-Grooved Drive Wheels

Agitator Props

Reverse Spiral