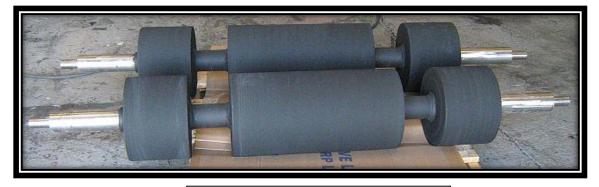

## We're Expert Rubber Liners:

Acid Storage Tank

45 Degree Paddle Star Rotor

Stabilization Tank

Rake Arm

8-Foot Diameter Propeller

Rotor

Vertamill Screw

Belt Support Rollers

Hand-Grooved Drive Wheels

Agitator Props

Reverse Spiral