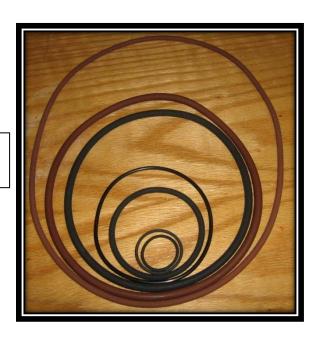

# **Gaskets** ~ **O-Rings** ~ **Expansion Joints:**

Ball Mill Feed Throat Gasket

Custom-Order O-Rings from Exotic Material

**Expansion Joints** 