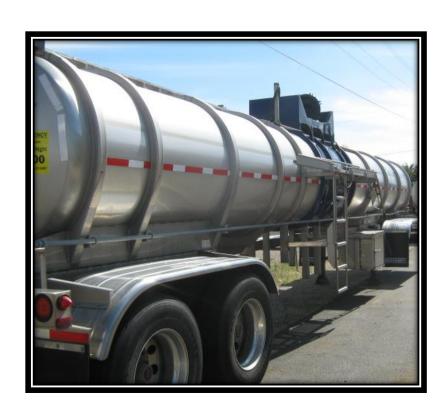

### Odd Configurations? No Problem!

Distributor Box

Rake Arms

Barometric Condenser

Feed Chute

Tankers: Lined – Stripped & Relined
D.O.T. Certified Spark Tested and

Lining-Inspection for OTR Tankers