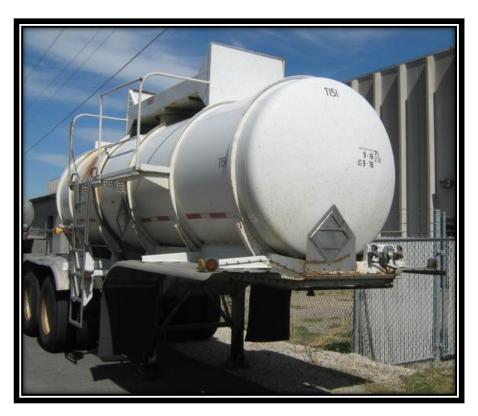

### Odd Configurations? No Problem!

Distributor Box

Rake Arms

Barometric Condenser

Feed Chute

Tankers: Lined – Stripped & Relined
D.O.T. Certified Spark Tested and

Lining-Inspection for OTR Tankers