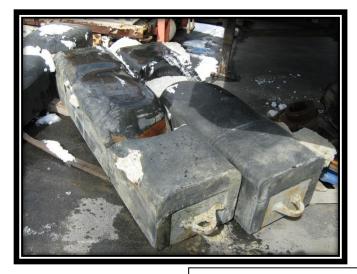

### We're Experts in Repairs and Relining:

Belly Liners - Repaired and Relined

1) Chemically Damaged Steel

3) Blasted and Ready to Reline

2) Repaird Steel (same integrity as new)

4) Relined and Ready for Service