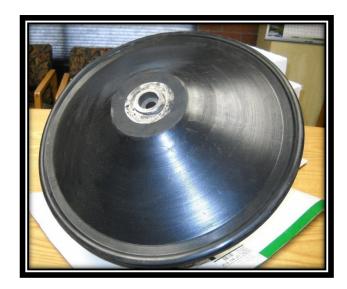

#### Compression Molded Parts – We'll Use Your Mold or Design One for You:

Geho Pump Diaphragm

Custom-Molded Diaphragms

Splash Guards

Metering Sleeves