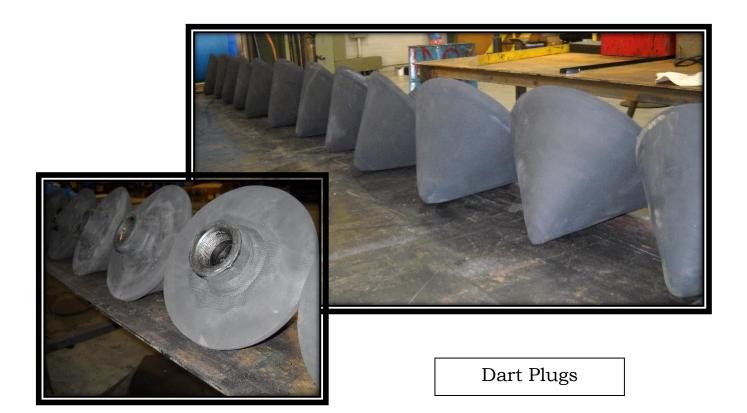

#### Compression Molded Parts – We'll Use Your Mold or Design One for You:

Geho Pump Diaphragm

Custom-Molded Diaphragms

Splash Guards

Metering Sleeves