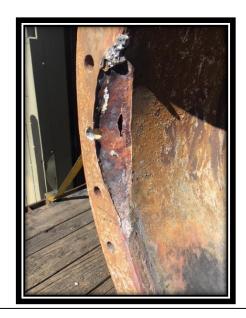

### We're Experts in Repairs and Relining:

Belly Liners - Repaired and Relined

1) Chemically Damaged Steel

3) Blasted and Ready to Reline

2) Repaird Steel (same integrity as new)

4) Relined and Ready for Service